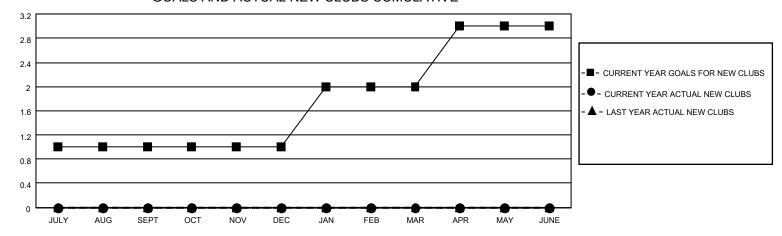

| 0           | 0             | JULY/AUG/SEPT         | 5                      | 10                      | 14                                                 |  |
| OCT/NOV/DEC   | 0             | 0           | 0             | OCT/NOV/DEC           | 10                     | 10                      | 21                                                 |  |
| JAN/FEB/MAR   | 1             | 0           | 1             | JAN/FEB/MAR           | 10                     | 6                       | 12                                                 |  |
| APR/MAY/JUNE  | 1             | 0           | 0             | APR/MAY/JUNE          | 5                      | 26                      | 65                                                 |  |

## GOALS AND ACTUAL NEW CLUBS CUMULATIVE



## GOALS AND ACTUAL MEMBERS CUMULATIVE



| DROPPED CLUBS: 1 |     | 18 CLUBS OF 43 ADDED 1 OR MORE<br>NEW MEMBERS | GENDER DISTRIBUTION             |                 |     |
|------------------|-----|-----------------------------------------------|---------------------------------|-----------------|-----|
|                  |     |                                               | MALE                            | 684 (76.68%)    |     |
|                  |     |                                               | FEMALE                          | 208 (23.32%)    |     |
| DROPPED MEMBERS  |     |                                               |                                 | ,               |     |
| DECEASED         | 28  | CLICK HERE FOR CUMULATIVE                     | TOTAL FAMILY UNI