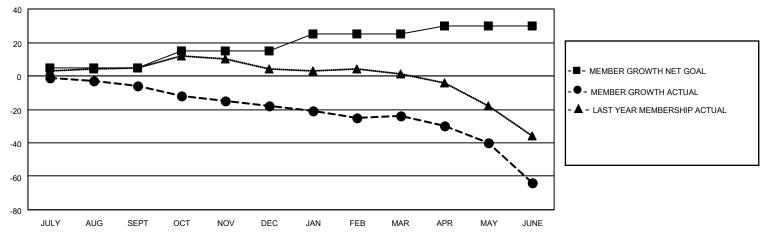

## GOALS AND ACTUAL MEMBERS CUMULATIVE

| DROPPED CLUBS: 1 |     | 18 CLUBS OF 43 ADDED 1 OR MORE<br>NEW MEMBERS | GENDER DISTRIBUTION             |                 |     |
|------------------|-----|-----------------------------------------------|---------------------------------|-----------------|-----|
|                  |     |                                               | MALE                            | 684 (76.68%)    |     |
|                  |     |                                               | FEMALE                          | 208 (23.32%)    |     |
| DROPPED MEMBERS  |     |                                               |                                 | ,               |     |
| DECEASED         | 28  | CLICK HERE FOR CUMULATIVE                     | TOTAL FAMILY UNIT MEMBERS       |                 | 201 |
| CLUB CANCELLED   | 1   | MEMBERSHIP DATA                               |                                 | 0.00//10.1141.5 | 103 |
| OTHER 83         |     |                                               | FAMILY MEMBERS PAYING HALF DUES |                 | 103 |
| TOTAL            | 112 |                                               |                                 |                 |     |